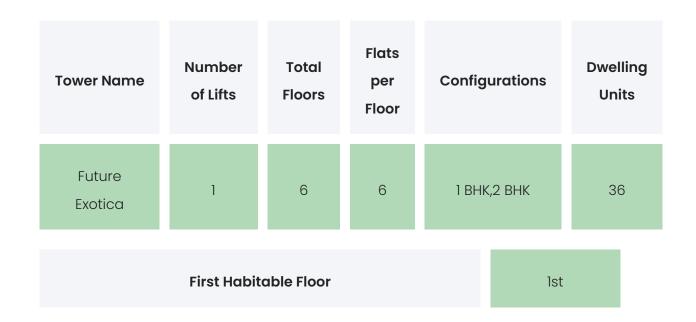

t | Civil Contractor |
|-------------------|-----------|------------------|
| NA                | NA        | NA               |

FUTURE EXOTICA

### **PROJECT & AMENITIES**

| Time Line                        | Size      | Typography  |
|----------------------------------|-----------|-------------|
| Completed on 31st December, 2022 | 1300 Sqmt | 1 BHK,2 BHK |

#### **Project Amenities**

| Sports  | Jogging Track       |
|---------|---------------------|
| Leisure | Senior Citizen Zone |

| Business & Hospitality | NA                                                        |
|------------------------|-----------------------------------------------------------|
| Eco Friendly Features  | Rain Water Harvesting,Landscaped<br>Gardens,Water Storage |

#### FUTURE EXOTICA

### BUILDING LAYOUT



#### Services & Safety

- Security : Security System / CCTV, Security Staff, Earthquake Resistant Design
- Fire Safety : NA
- Sanitation: There are nalas / contaminated water outlets near the project
- Vertical Transportation : High Speed Elevators

#### FUTURE EXOTICA

### FLAT INTERIORS

| Configuration | RERA Carpet Range |
|---------------|-------------------|
| 1 BHK         | 326 - 336 sqft    |
| 2 BHK         | 502 – 518 sqft    |
|               |                   |

| Floor To Ceiling Height | NA |
|-------------------------|----|
| Views Available         | NA |

| Flooring                     | Vitrified Tiles                                                                                                                         |
|------------------------------|-------------